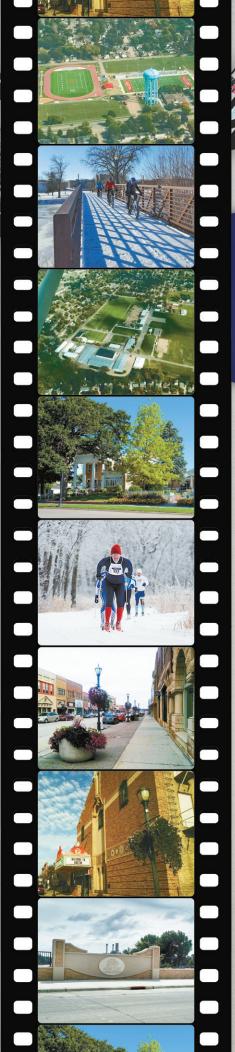

# Locations

- ♦ Historical Main Street
- ◆ 500+ acre nature center & 28 city parks
- ♦ 40+ acres of fairgrounds
- → Rural and agricultural scenes
- ♦ Atmospheric Theatre built in 1929
- ♦ 4500 sq ft historic home built in 1871